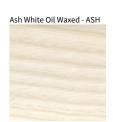

## **WOODLIN SURFACE**

COLOR FINISH CHART

| PROJECT  |  |  |
|----------|--|--|
| TYPE     |  |  |
| NOTES    |  |  |
| QUANTITY |  |  |
| DATE     |  |  |

Walnut Natural - WAL

White - WHI

**Digital:** Not all screens are calibrated the same, and therefore, colors will appear differently between screens. **Physical:** When texture is involved, there will be variations in color, character and tone within a product series and between product families.