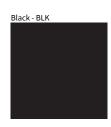

## **WOODLIN SURFACE**

COLOR FINISH CHART

| PROJECT  |  |  |
|----------|--|--|
| TYPE     |  |  |
| NOTES    |  |  |
| QUANTITY |  |  |
| DATE     |  |  |

Walnut Natural - WAL

White - WHI

**Digital:** Not all screens are calibrated the same, and therefore, colors will appear differently between screens. **Physical:** When texture is involved, there will be variations in color, character and tone within a product series and between product families.